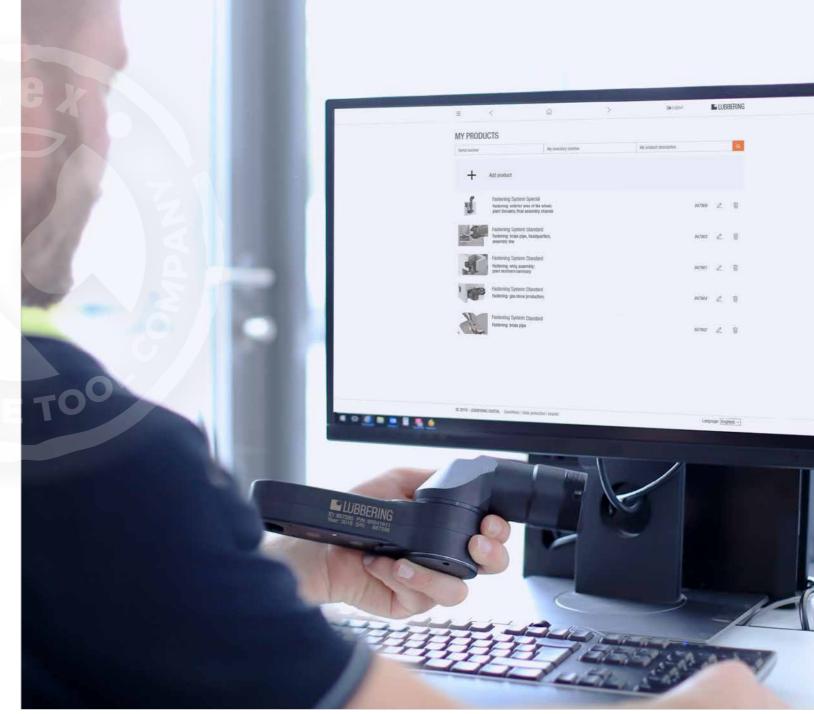

### YOUR FASTENING SYSTEMS FOR DIFFERENT **APPLICATIONS. ALWAYS AT A GLANCE.**

The My Toolbox module is the end customer's personal toolbox – filled with LÜBBERING fastening systems.

You will always know where which products are being used and so have access to all the information and documents which relate to your fastening systems. These include, for example, operating instructions, spare parts lists or quality certificates. Expand your product data with your own photos of the product or of the operation site. To make it even more efficient, you can share your toolbox with selected teams or individual team members.

Any spare parts that you need can be easily found on the spare parts lists of your fastening systems. If you need a spare part, you can then send your inquiry directly from your My Toolbox account. You can view the processing status at any time. Our sales team will send you an offer as quickly as possible.

Add your product to your toolbox by entering the combination of system ID, article number and serial number.

| Ξ           | <                                                          | â                                                       | > | [#Logovi              |        | E LUB | BERING |
|-------------|------------------------------------------------------------|---------------------------------------------------------|---|-----------------------|--------|-------|--------|
| MY PRODU    | ICTS                                                       |                                                         |   |                       |        |       | _      |
| Serie Autor |                                                            | My transfery turber                                     |   | My product doextplore |        |       | 9      |
| +           | Add product                                                |                                                         |   |                       |        |       |        |
| ú           | Fastering Syste<br>Fastering exterior<br>plant Several Int | m Special<br>r ana of the wheat;<br>al assembly chasses |   |                       | 347306 | 2     | ġ.     |
| -2          | Fastening Syste<br>Fastening trias p<br>assertibly the     | rri Standard<br>Ipe, headquarters,                      |   |                       | N782   | Z     | Ŧ      |
| 51          | Fastering Syster<br>Automy wing as<br>paint Nurthern Ger   |                                                         |   |                       | 807901 | Z.    | Ŧ      |
| 100         | Factoring Syste<br>Factoring: gas sto                      |                                                         |   |                       | 90%H   | Z.    | Ŧ      |
| Ne          | Fastering Syster<br>Fastering: brate p                     |                                                         |   |                       | 94790J | 2     | 8      |