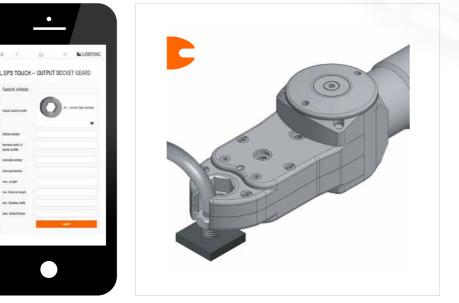

### FIND EXACTLY THE PRODUCTS THAT YOU NEED. IN A MATTER OF SECONDS.

Use the quick search facility to explore the complete L.SP3 product portfolio and find out if the product with your specific parameters is available. You can search, for example, for open and closed geared offset heads - available as a standard or inline model. In addition, you will be able to search for output socket gears with various output profiles. Helpful pictures appear in order to support you with the selection of the various output variants.

In the end, you will have gained access to all the technical data of the article and the respective product drawing. In order to find the article again, you can bookmark it on the requirements list and request a quotation from LÜBBERING.