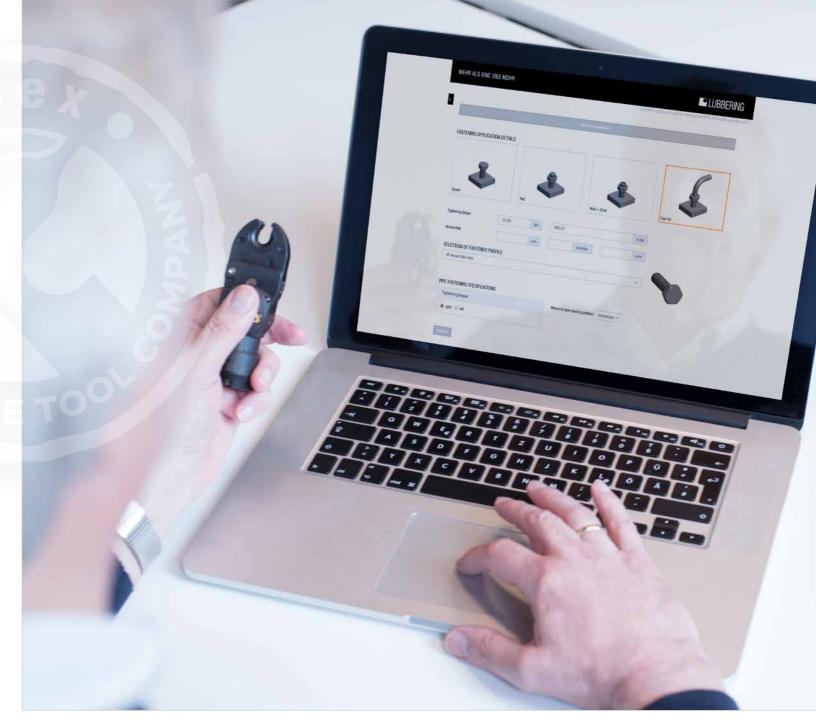

### WITH ONLY A FEW CLICKS TO YOUR OWN L.SP3 **FASTENING SYSTEM.**

Configure your individual L.SP3 fastening system from our LÜBBERING standard programme of the third generation independently. We will guide you step by step through the configuration of your complete L.SP3 tool. Depending on your application (screw, nut or cap nut), you have the possibility of a custom-fit selection of geared offset heads, angle heads, drive machines as well as optional accessories. You can be sure that you will get exactly the fastening system you need.

While configuring your fastening system, we support you with descriptive pictures to facilitate the entry of the technical parameters. You will receive 2D drawings including the technical data of each system component, as well as 3D-CAD models.

- + Complete fastening system configurable from a geared offset head and angle head up to drive unit
- + Easy to use: step by step to your individual fastening system
- + Access to 2D product drawings and 3D data
- + Selection of drive machines of numerous manufacturers
- + Complete configuration can be saved and called up at any time
- directly and receive a quotation quickly