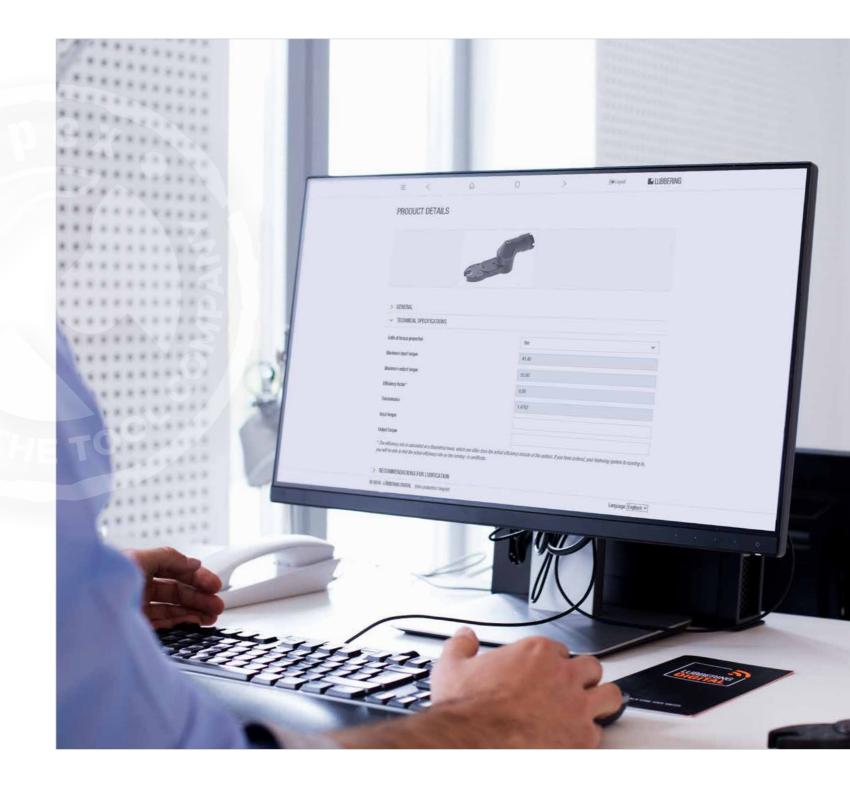

### WITH ONLY A FEW CLICKS TO YOUR OWN L.SP3 **FASTENING SYSTEM.**

Configure your individual L.SP3 fastening system from our LÜBBERING standard programme of the third generation independently. We will guide you step by step through the configuration of your complete L.SP3 tool. Depending on your application (screw, nut or cap nut), you have the possibility of a custom-fit selection of geared offset heads, angle heads, drive machines as well as optional accessories. You can be sure that you will get exactly the fastening system you need.

While configuring your fastening system, we support you with descriptive pictures to facilitate the entry of the technical parameters. You will receive 2D drawings including the technical data of each system component, as well as 3D-CAD models.

You can submit an inquiry directly from the L.SP3 + Request the fastening system configuration Configurator and will then receive a quotation from our sales team shortly after. Alternatively, you can save your configuration in your account, call it up at any time and send your inquiry later.