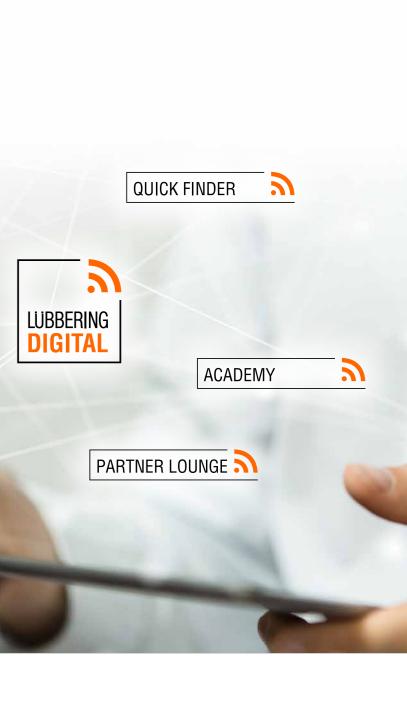

The new online platform contains five different modules with various functions relating to LÜBBERING fastening technology. Take a look inside and find out more about the modules in detail.

One thing is for certain: We love progress and will continue to develop LÜBBERING DIGITAL to specifically meet your needs. Register at www.luebbering.de/digital and see for yourself.

Conveniently available on all your devices at any time – on the move on your smartphone, tablet, laptop or on your desktop pc.

YOU KNOW THE FASTENING APPLICATION. WE KNOW THE SOLUTION. SIMPLY PROJECT IT YOURSELF ONLINE.